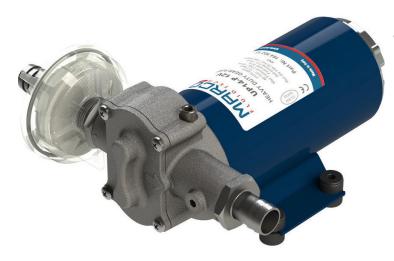

## **UP14-P PTFE gear pump 46 I/min**

## **Quick Overview**

Self-priming electric pumps with PTFE gears. Nickel-plated brass body with stainless steel shaft. Main applications: bilge service, transfer of water.

| Part n.  | Name   | Voltage<br>(V) | Consum<br>ption (A) | Fuse (A) | Self-<br>priming<br>(m) | Pressure<br>(bar) | Flow<br>rate<br>(I/min) | Hose<br>(mm) | Ports<br>(BSP) | Motor<br>power<br>(W) | Weight<br>(kg) |
|----------|--------|----------------|---------------------|----------|-------------------------|-------------------|-------------------------|--------------|----------------|-----------------------|----------------|
| 16450212 | UP14-P | 12             | 16                  | 30       | 3                       | 2                 | 46                      | 20           | 3/4"           | 400                   | 5              |
| 16450213 | UP14-P | 24             | 8                   | 20       | 3                       | 2                 | 46                      | 20           | 3/4"           | 400                   | 5              |