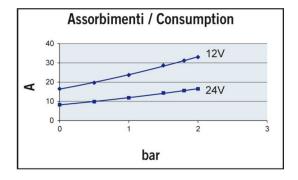

## **Quick Overview**

Self-priming electric pumps with PTFE gears. Nickel-plated brass body with stainless steel shaft. Main applications: bilge service, transfer of water.

| Part n.  | Name   | Voltage<br>(V) | Consum<br>ption (A) | Fuse (A) | Self-<br>priming<br>(m) | Pressure<br>(bar) | Flow<br>rate<br>(I/min) | Hose<br>(mm) | Ports<br>(BSP) | Motor<br>power<br>(W) | Weight<br>(kg) |
|----------|--------|----------------|---------------------|----------|-------------------------|-------------------|-------------------------|--------------|----------------|-----------------------|----------------|
| 16450212 | UP14-P | 12             | 16                  | 30       | 3                       | 2                 | 46                      | 20           | 3/4"           | 400                   | 5              |
| 16450213 | UP14-P | 24             | 8                   | 20       | 3                       | 2                 | 46                      | 20           | 3/4"           | 400                   | 5              |