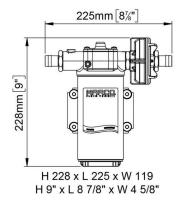

## **Quick Overview**

Self-priming electric pumps with PTFE gears. Nickel-plated brass body with stainless steel shaft. Main applications: bilge service, transfer of water.

| Part n.  | Name   | Voltage<br>(V) | Consum<br>ption (A) | Fuse (A) | Self-<br>priming<br>(m) | Pressure<br>(bar) | Flow<br>rate<br>(I/min) | Hose<br>(mm) | Ports<br>(BSP) | Motor<br>power<br>(W) | Weight<br>(kg) |
|----------|--------|----------------|---------------------|----------|-------------------------|-------------------|-------------------------|--------------|----------------|-----------------------|----------------|
| 16450212 | UP14-P | 12             | 16                  | 30       | 3                       | 2                 | 46                      | 20           | 3/4"           | 400                   | 5              |
| 16450213 | UP14-P | 24             | 8                   | 20       | 3                       | 2                 | 46                      | 20           | 3/4"           | 400                   | 5              |