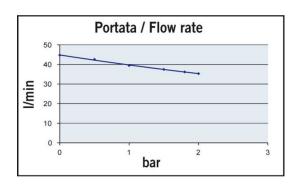

## **Quick Overview**

Self-priming electric pumps with PTFE gears. Nickel-plated brass body with stainless steel shaft. Main applications: bilge service, transfer of water.

| Part n.  | Name   | Voltage<br>(V) | Consum<br>ption (A) | Fuse (A) | Self-<br>priming<br>(m) | Pressure<br>(bar) | Flow<br>rate<br>(I/min) | Hose<br>(mm) | Ports<br>(BSP) | Motor<br>power<br>(W) | Weight<br>(kg) |
|----------|--------|----------------|---------------------|----------|-------------------------|-------------------|-------------------------|--------------|----------------|-----------------------|----------------|
| 16450212 | UP14-P | 12             | 16                  | 30       | 3                       | 2                 | 46                      | 20           | 3/4"           | 400                   | 5              |
| 16450213 | UP14-P | 24             | 8                   | 20       | 3                       | 2                 | 46                      | 20           | 3/4"           | 400                   | 5              |