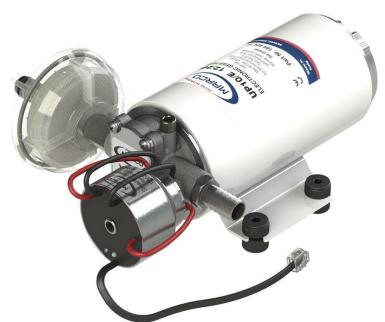

## **Quick Overview**

Self-priming automatic electric pump with helical PTFE gears, integrated check valve and electronic control. Nickel-plated brass body and stainless steel shaft. Main applications: fresh water pressure systems and shower kits, campers.