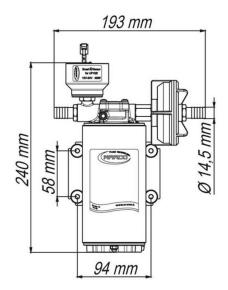

| Part n.  | Name   | Voltage<br>(V) | Consum<br>ption (A) | Fuse (A) | Self-<br>priming<br>(m) | Pressure<br>(bar) | Flow<br>rate<br>(I/min) | Hose<br>(mm) | Ports<br>(BSP) | Motor<br>power<br>(W) | Weight<br>(kg) |
|----------|--------|----------------|---------------------|----------|-------------------------|-------------------|-------------------------|--------------|----------------|-----------------------|----------------|
| 16440415 | UP10/E | 12/24          | 11 / 5,5            | 25       | 3                       | 5                 | 18                      | 13           | 3/8"           | 360                   | 4,3            |