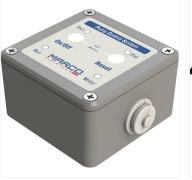

## Accessori

PCS 12/24V Control panel for electronic pumps

AT1 Accumulator tank, 2 l , white AT2 Accumulator tank, 5 l , white