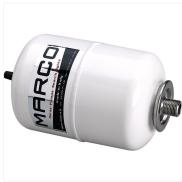

## Accessori

PCS 12/24V Control panel for electronic pumps

AT1 Accumulator tank, 2 l , white AT2 Accumulator tank, 5 l , white