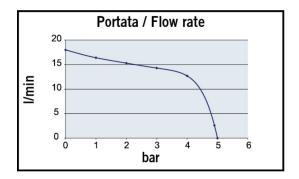

| Part n.  | Name   | Voltage<br>(V) | Consum<br>ption (A) | Fuse (A) | Self-<br>priming<br>(m) | Pressure<br>(bar) | Flow<br>rate<br>(I/min) | Hose<br>(mm) | Ports<br>(BSP) | Motor<br>power<br>(W) | Weight<br>(kg) |
|----------|--------|----------------|---------------------|----------|-------------------------|-------------------|-------------------------|--------------|----------------|-----------------------|----------------|
| 16440415 | UP10/E | 12/24          | 11 / 5,5            | 25       | 3                       | 5                 | 18                      | 13           | 3/8"           | 360                   | 4,3            |