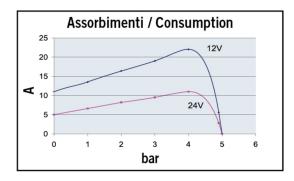

| Part n.  | Name   | Voltage<br>(V) | Consum<br>ption (A) | Fuse (A) | Self-<br>priming<br>(m) | Pressure<br>(bar) | Flow<br>rate<br>(I/min) | Hose<br>(mm) | Ports<br>(BSP) | Motor<br>power<br>(W) | Weight<br>(kg) |
|----------|--------|----------------|---------------------|----------|-------------------------|-------------------|-------------------------|--------------|----------------|-----------------------|----------------|
| 16440415 | UP10/E | 12/24          | 11 / 5,5            | 25       | 3                       | 5                 | 18                      | 13           | 3/8"           | 360                   | 4,3            |